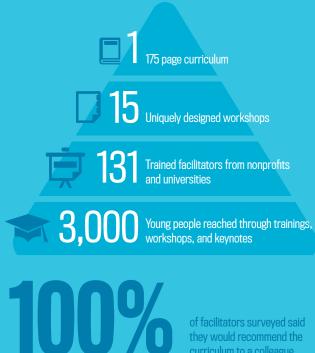

## Work on Purpose

Work on Purpose is a curriculum and training program that leverages the life and work lessons from our world-changing Fellows to support a wide spectrum of young people seeking to make the world a better place in a way that is distinctly right for them.

of facilitators surveyed said they would recommend the curriculum to a colleague.